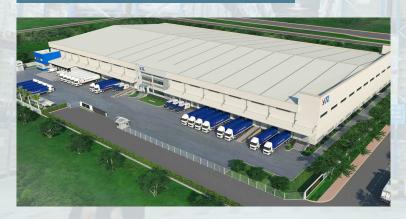

# **CONTRACT LOGISTICS**

Logistics
Super Hub
development
in Vietnam

# **CONTRACT LOGISTICS**

**Logistics Super Hub** development in Vietnam

LOGISTICS DA NANG – 20,000 m²