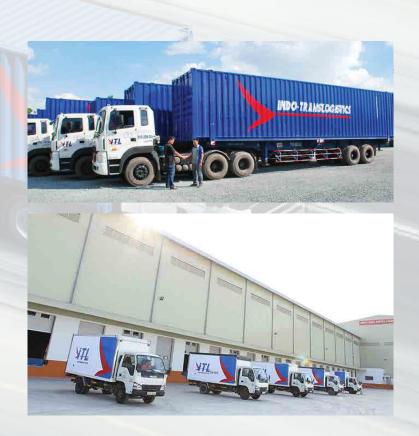

# TRUCKING - HAULAGE

- Trucking Full Truck Load (FTL)
- Trucking Less Than Truck Load (LTL)
- Distribution network nationwide
- Trucking Cross Border (VN China / VN Cambodia & Lao)
- License Multi-modal cross-border Truck Operator
- Operate over 300 Container Prime-Movers and +800 trailers
- Green and HSE approved
- Comprehensive TMS system (integrated with GPS -
- SMS alert Track &Trace)
- Fully insured coverage