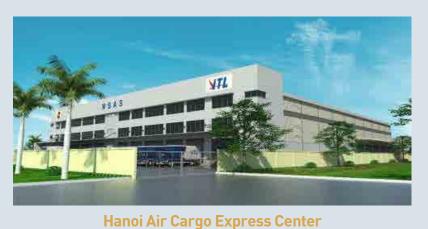

# **AIR CARGO TERMINALS**

Saigon Air Cargo Express Center Capacity: 100,000 tons through put

Capacity: 80,000 tons through put (in progress)