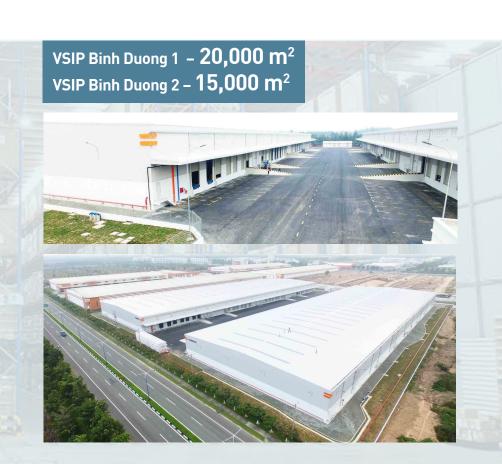

Best-in-Class WMS/ TMS system

Manage over 15 Distribution Centers with over 300,000 m<sup>2</sup>

of warehouse space

Operate over 200 light to heavy distribution trucks

(from 1.5 tons to 10tons capacity)

Distribution network covering 54/64 provinces in Vietnam

# **CONTRACT LOGISTICS**

Logistics
Super Hub
development
in Vietnam

# **CONTRACT LOGISTICS**

**Logistics Super Hub** development in Vietnam

LOGISTICS DA NANG – 20,000 m²