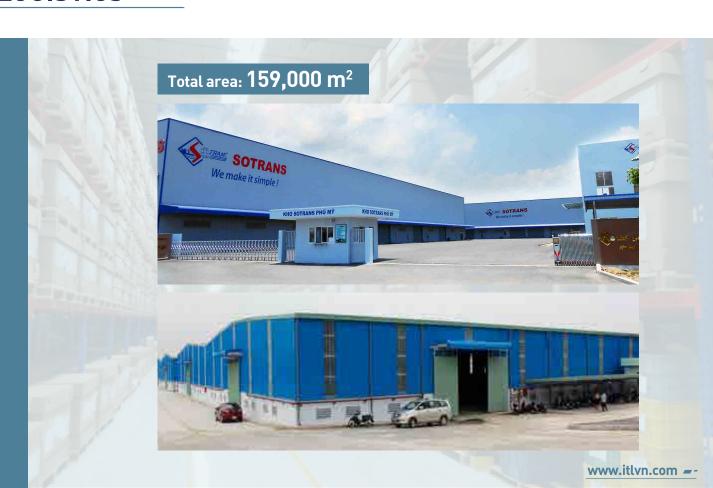

# **CONTRACT LOGISTICS**

Logistics
Super Hub
development
in Vietnam

# **CONTRACT LOGISTICS**

**Logistics Super Hub** development in Vietnam

LOGISTICS DA NANG – 20,000 m²

# CONTRACT LOGISTICS T

Sotrans
Logistics Hub
in Vietnam