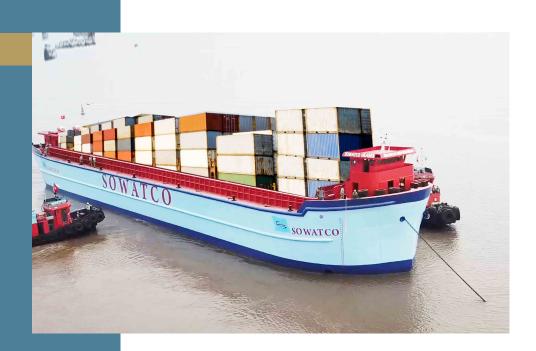

### **WATERBORNE TRANSPORT**

- SOWATCO is the leading company in container barging transportation via inland waterways in HCM City and Mekong Delta Provinces.
- Main routines are internal HCM City, HCM City Cai Mep deep seaport & HCM - Binh Duong, Dong Nai Province.
- Own fleet of over 30 river barges & tug boats
- 22 units of self propelled barges with capacity from 84 TEUs to 250 TEUs. Total capacity 2,300 TEUs each way. Loading capacity 5,000 tons.