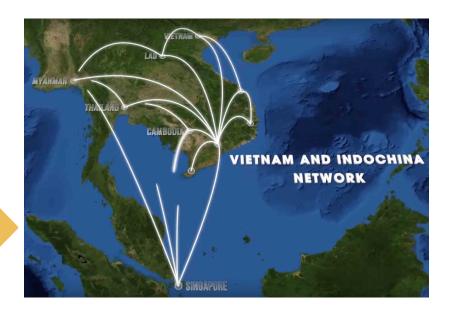

# **INDOCHINA FOCUS**

# One Belt One Road strategy (OBOR): VN will be gateway from China to Indochina and SEA

- Logistics network by Road / Rail / Air to connect China with Indochina and SEA
- OBOR strategy focus on Infrastructure and that support the strategy of ITL on Logistics Asset Investment and connection plan in VN and Indochina

- Replicate the success of VN services into Indochina
- Invest into Logistics Asset and cross border connection in the region
- Taking the leading role of regional Champion