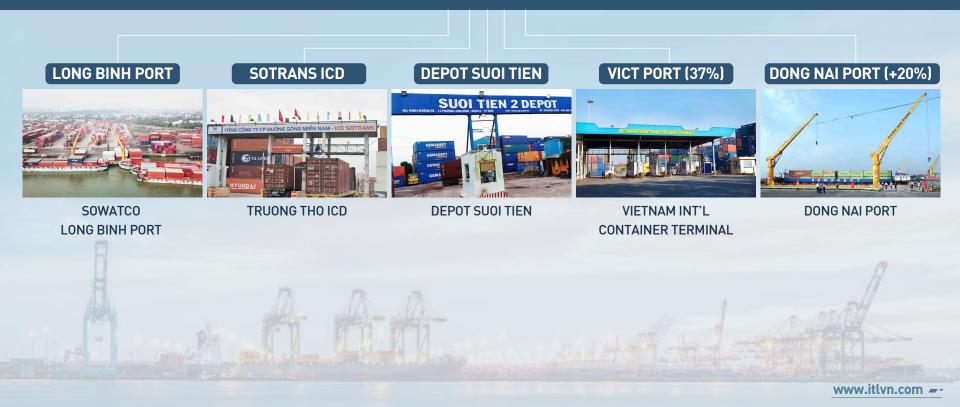

### PORT-ICDS-DEPOT NETWORK

### **LONG BINH PORT (UPGRADE 2021)**

■ Total capacity : 1 Mil TEU

■ Total size: 20 Ha

■ Quay length: 550 m

### **ICD TRUONG THO**

- Total area: 10 Ha
- Current 1 Piers with lengths: 412m.
   Ship acceptance capacity up to 5,000 DWT
- Container through put : 450,000 TEU
- Equipment: 03 Crawler cranes 50tons/unit,
   3 Reach Stackers for laden, 6 Reach
   Stackers for empty and 10 container truck for in-port shuttle
- Reefer container yard: 100 plugs
- Premium location to connect with all HCM Ports & ICD

### **VICT PORT JOINT VENTURE (ASSOCIATE)**

- Total area: 20 hectares
- Current 4 Piers with lengths: 678m. Ship acceptance capacity up to 25,000 DWT
- Container through put (2020): 700,000 TEU
- Equipment: 7 Quay Cranes 45 ton container truck for in-port shuttles/unit, 10 RTG 50 tons/unit. 4 Reach Stackers/ 24 Reefer container yard: 440 plugs
- Premium location to connect with all HCM Ports & ICD

### **SUOI TIEN DEPOT**

■ DEPOT INFORMATION: Total area: 4,3 ha.