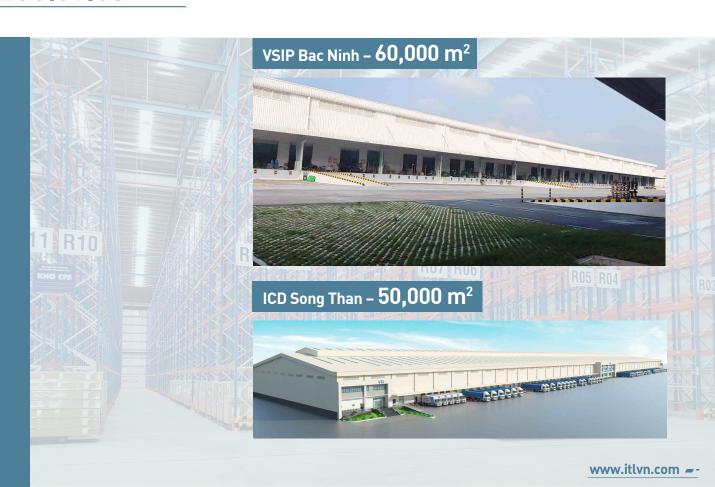

Best-in-Class WMS/ TMS system

Manage over 15 Distribution Centers with over 300,000 m<sup>2</sup>

of warehouse space

Operate over 200 light to heavy distribution trucks

(from 1.5 tons to 10tons capacity)

Distribution network covering 54/64 provinces in Vietnam

# **CONTRACT LOGISTICS**

Logistics
Super Hub
development
in Vietnam

# **CONTRACT LOGISTICS**

**Logistics Super Hub** development in Vietnam

LOGISTICS DA NANG – 20,000 m²