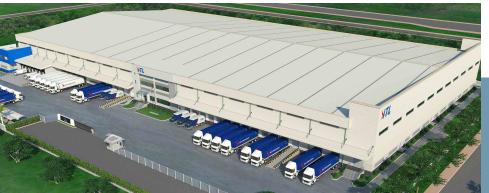

# **CONTRACT LOGISTICS**

Logistics
Super Hub
development
in Vietnam

# **CONTRACT LOGISTICS**

**Logistics Super Hub** development in Vietnam

LOGISTICS DA NANG – 20,000 m²